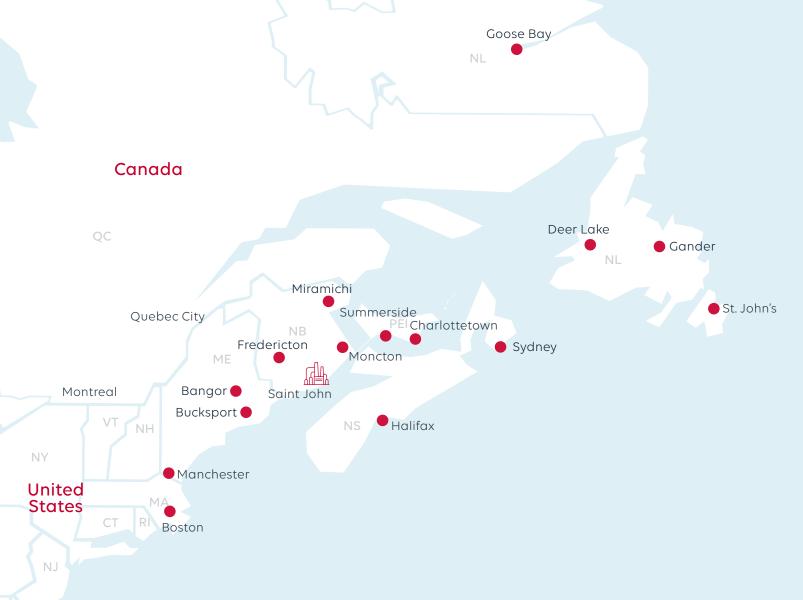

#### We supply jet fuel to the places you fly to and from

Saint John, NB

| Irving Oil Refinery<br>Saint John, NB | Charlottetown Airport<br>CYYG<br>Charlottetown, PEI | Deer Lake Airport<br>CYDF<br>Deer Lake, NL | Manchester Airport<br>MHT<br>Manchester, NH |
|---------------------------------------|-----------------------------------------------------|--------------------------------------------|---------------------------------------------|
| Fredericton Airport                   |                                                     |                                            |                                             |
| CYFC                                  | Summerside Airport                                  | Goose Bay Irving FBO                       | Logan Airport                               |
| Fredericton, NB                       | CYSU                                                | CYYR                                       | BOS                                         |
|                                       | Summerside, PEI                                     | Goose Bay, NL                              | Boston, MA                                  |
| Miramichi Airport                     |                                                     |                                            |                                             |
| CYCH                                  | Sydney Airport                                      | Gander Irving FBO                          | <b>Bucksport Terminal</b>                   |
| Miramichi, NB                         | CYQY                                                | CYQX                                       | Bucksport, ME                               |
|                                       | Sydney, NS                                          | Gander, NL                                 |                                             |
| Moncton Airport                       |                                                     |                                            | Bangor Airport                              |
| CYQM                                  | Halifax Airport                                     | St. John's Irving FBO                      | BGR                                         |
| Moncton, NB                           | CYHZ                                                | CYYT                                       | Bangor, ME                                  |
|                                       | Enfield, NS                                         | St. John's, NL                             |                                             |
| Saint John Airport                    |                                                     |                                            |                                             |
| CYSJ                                  |                                                     |                                            |                                             |